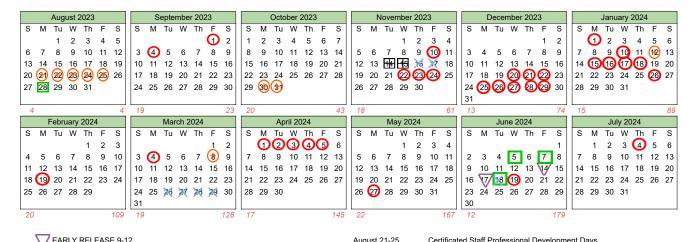

## Woodland Public Schools 2023-24 School Year Calendar

| V LANLI NELLAGE 9-12      |                |
|---------------------------|----------------|
| EARLY RELEASE K-8         |                |
| X EARLY RELEASE K-12      |                |
| KEY DATE (START/FINISH/GF |                |
| O HOLIDAY OR NON STUDENT  | /NON STAFF DAY |
| SNOW MAKE-UP DAYS         |                |
| NON STUDENT STAFF DAYS    |                |

| August 21-25   | Certificated Staff Professional Development Days         |
|----------------|----------------------------------------------------------|
| August 28      | First Day of School                                      |
| Sept 1         | Non Student/Non Staff Day                                |
| Sept 4         | Labor Day Holiday                                        |
| October 30-31  | Certificated Staff Professional Development Days         |
| November 10    | Veterans Day Holiday                                     |
| November 14-15 | Early Release - Grades K-8 (Parent/Teacher Conferences)  |
| November 16-17 | Early Release - Grades K-12 (Parent/Teacher Conferences) |
| November 22-24 | Thanksgiving Holiday                                     |
| Dec 20-Jan 1   | Winter Break                                             |
| January 10     | Snow Day - Make up day will be April 29th                |
| January 12     | Certificated Staff Professional Development Day          |
| January 15     | MLK Jr. Day Holiday                                      |
| January 16     | Snow Day - Make up day will be May 24                    |
| January 17     | Snow Day - Make up day will be June 17                   |
| January 18     | Snow Day - Make up day will be June 18                   |
| January 26     | Semester Break Day                                       |
| February 19    | Presidents' Day Holiday                                  |
| March 4        | Snow Day - Make up day will be June 20                   |
| March 8        | Certificated Staff Professional Developement Day         |
| March 26-29    | Early Release - Grades K-12 (Parent/Teacher Conferences) |
| April 1-5      | Spring Break*                                            |
| April 29       | Snow Make-up Day for January 10th                        |
| May 24         | Snow Make-up Day for January 16th                        |
| May 27         | Memorial Day Holiday                                     |
| June 5         | TEAM Commencement                                        |
| June 7         | WHS Commencement                                         |
| June 14 & 17   | Early Release - Grades 9-12 (Parent/Teacher Conferences) |
| June 18        | Early Release - Grades K-12 (Parent/Teacher Conferences) |
| June 18        | Last Day of School**                                     |
| June 19        | Juneteenth Holiday                                       |
| July 4         | Independence Day Holiday                                 |

<sup>\*</sup>Spring break will be aligned with Cascadia Tech Academy (Evergreen School District).

<sup>\*\*180</sup> days waived by OSPI